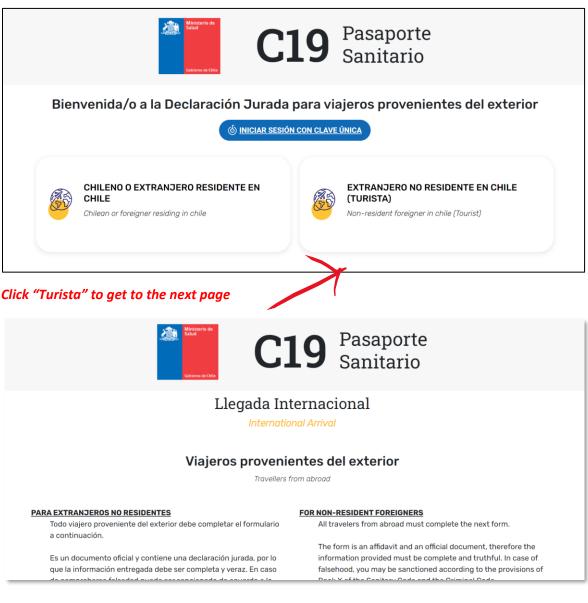

# Scroll to the bottom of the page, and press the "Aceptar y continuar" button

2. Si no cuenta con un esquema de vacunación validado previamente por el Ministerio de Salud de Chile, requiere documento adicional que compruebe excepción del Decreto 102/2020 del Ministerio del Interior para ingresar a Chile: decreto 102 del Ministerio del interior.

# On the next page click "International Traveler's Affidavit"

| Calence de Cale                                | <b>L9</b> Pasaporte<br>Sanitario  |
|------------------------------------------------|-----------------------------------|
| -                                              | ternacional<br>nal Arrival        |
|                                                | entes del exterior                |
| DECLARACIÓN JURADA VIAJEROS<br>INTERNACIONALES | INTERNATIONAL TRAVELERS AFFIDAVIT |